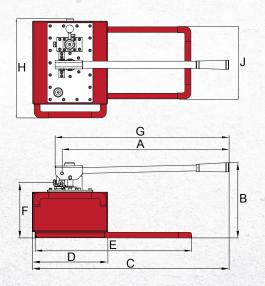

P8701M

| Used with<br>Cylinder | Pump<br>Type | Usable<br>Oil<br>Capacity<br>(in³) | Model<br>Number | Pressure Rating       |                       | Oil Displacement per Stroke |                    | Max.<br>Operating | Piston         | Oil            | Weight |
|-----------------------|--------------|------------------------------------|-----------------|-----------------------|-----------------------|-----------------------------|--------------------|-------------------|----------------|----------------|--------|
|                       |              |                                    |                 | 1st<br>Stage<br>(psi) | 2nd<br>Stage<br>(psi) | 1st Stage<br>(in³)          | 2nd Stage<br>(in³) | Force             | Stroke<br>(in) | Outlet<br>Port | (lbs)  |
| Double<br>Acting      | Two Speed    | 128.0                              | P2301M          | 200                   | 10,000                | 0.81                        | 0.14               | 99                | 0.82           | %"-18NPTF      | 32.3   |
|                       |              | 476.0                              | P8701M          | 290                   | 10,000                | 7.31                        | 0.29               | 143               | 1.67           | %"-18NPTF      | 77.4   |

| Model<br>Number | Dimensions (in) |       |       |       |       |       |       |       |       |       |  |
|-----------------|-----------------|-------|-------|-------|-------|-------|-------|-------|-------|-------|--|
|                 | Α               | В     | С     | D     | Е     | F     | G     | Н     | J     | K     |  |
| P2301M          | 25.45           | 6.81  | 27.44 | 3.74  | 1.06  | 25.93 | 21.73 | 4.72  | 3.54  | 22.56 |  |
| P8701M          | 25.79           | 11.61 | 30.35 | 11.54 | 24.17 | 8.25  | 26.94 | 15.24 | 11.18 | -     |  |