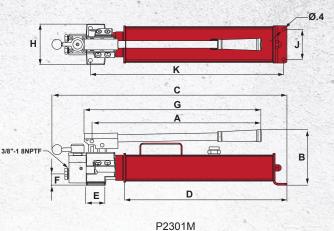

P8701M

| Used with<br>Cylinder | Pump<br>Type | Usable<br>Oil<br>Capacity<br>(in³) | Model<br>Number | Pressure Rating       |                       | Oil Displacement per Stroke |                    | Max.<br>Operating | Piston         | Oil            | Weight |
|-----------------------|--------------|------------------------------------|-----------------|-----------------------|-----------------------|-----------------------------|--------------------|-------------------|----------------|----------------|--------|
|                       |              |                                    |                 | 1st<br>Stage<br>(psi) | 2nd<br>Stage<br>(psi) | 1st Stage<br>(in³)          | 2nd Stage<br>(in³) | Force             | Stroke<br>(in) | Outlet<br>Port | (lbs)  |
| Double<br>Acting      | Two Speed    | 128.0                              | P2301M          | 200                   | 10,000                | 0.81                        | 0.14               | 99                | 0.82           | %"-18NPTF      | 32.3   |
|                       |              | 476.0                              | P8701M          | 290                   | 10,000                | 7.31                        | 0.29               | 143               | 1.67           | %"-18NPTF      | 77.4   |

| Model<br>Number | Dimensions (in) |       |       |       |       |       |       |       |       |       |  |
|-----------------|-----------------|-------|-------|-------|-------|-------|-------|-------|-------|-------|--|
|                 | Α               | В     | С     | D     | Е     | F     | G     | Н     | J     | K     |  |
| P2301M          | 25.45           | 6.81  | 27.44 | 3.74  | 1.06  | 25.93 | 21.73 | 4.72  | 3.54  | 22.56 |  |
| P8701M          | 25.79           | 11.61 | 30.35 | 11.54 | 24.17 | 8.25  | 26.94 | 15.24 | 11.18 | -     |  |