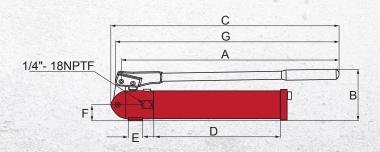

| Model<br>Number | Dimensions (in) |       |       |       |      |       |        |      |       |  |  |
|-----------------|-----------------|-------|-------|-------|------|-------|--------|------|-------|--|--|
|                 | Α               | В     | С     | D     | E    | F     | G      | н    | J     |  |  |
| P240L           | 14.80           | 4.250 | 15.45 | 8.675 | 1.00 | 12.50 | 15.250 | 3.50 | 2.437 |  |  |