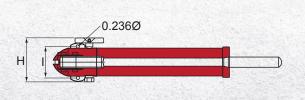

| Model<br>Number | Dimensions (in) |       |       |       |      |       |        |      |       |  |  |
|-----------------|-----------------|-------|-------|-------|------|-------|--------|------|-------|--|--|
|                 | Α               | В     | С     | D     | E    | F     | G      | н    | J     |  |  |
| P240L           | 14.80           | 4.250 | 15.45 | 8.675 | 1.00 | 12.50 | 15.250 | 3.50 | 2.437 |  |  |