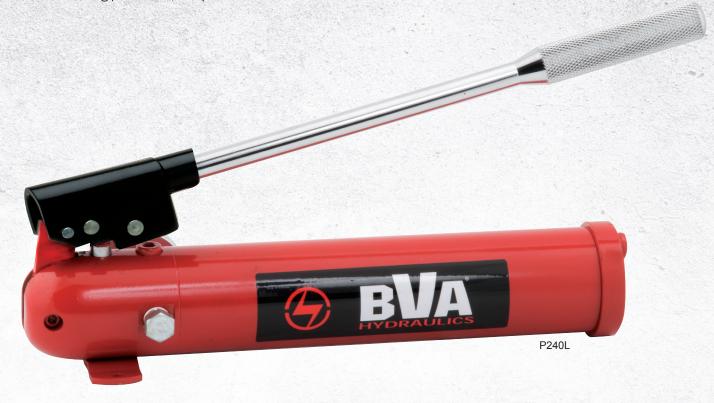

## **LOW PRESSURE HAND PUMP**

- Lightweight and portable for use with punch drivers
- Rugged steel pump with chrome handle
- Single speed
- Mounting bracket for easy, permanent mounting
- Maximum working pressure 7,200 psi

| Used with<br>Cylinder | Pump<br>Type                 | Usable<br>Oil<br>Capacity<br>(in³) | Model<br>Number | Pressure<br>Rating<br>(psi.) | Oil Displacement<br>per Stroke<br>(in³) | Max.<br>Operating<br>Force<br>(lbs) | Piston<br>Stroke<br>(in) | Oil<br>Outlet<br>Port | Weight<br>(lbs) |
|-----------------------|------------------------------|------------------------------------|-----------------|------------------------------|-----------------------------------------|-------------------------------------|--------------------------|-----------------------|-----------------|
| Single<br>Acting      | Low Pressure<br>Single Speed | 14.7                               | P240L           | 7,200                        | 0.09                                    | 55.7                                | 0.63                     | 1/4" - 18 NPTF        | 9.02            |