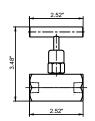

## **SOLENOID VALVE**

| Use With<br>Cylinder | Model<br>Number | Valve<br>Type      | Valve<br>Function           | Hydraulic Symbol | Schematic Flow path                                                                                                                                                                                                                                                                                                                                                                                                                                                                                                                                                                                                                                                                                                                                                                                                                                                                                                                                                                                                                                                                                                                                                                                                                                                                                                                                                                                                                                                                                                                                                                                                                                                                                                                                                                                                                                                                                                                                                                                                                                                                                                           |                                           |      | Weight (lbs) |
|----------------------|-----------------|--------------------|-----------------------------|------------------|-------------------------------------------------------------------------------------------------------------------------------------------------------------------------------------------------------------------------------------------------------------------------------------------------------------------------------------------------------------------------------------------------------------------------------------------------------------------------------------------------------------------------------------------------------------------------------------------------------------------------------------------------------------------------------------------------------------------------------------------------------------------------------------------------------------------------------------------------------------------------------------------------------------------------------------------------------------------------------------------------------------------------------------------------------------------------------------------------------------------------------------------------------------------------------------------------------------------------------------------------------------------------------------------------------------------------------------------------------------------------------------------------------------------------------------------------------------------------------------------------------------------------------------------------------------------------------------------------------------------------------------------------------------------------------------------------------------------------------------------------------------------------------------------------------------------------------------------------------------------------------------------------------------------------------------------------------------------------------------------------------------------------------------------------------------------------------------------------------------------------------|-------------------------------------------|------|--------------|
| Single<br>Acting     | PS33L           | Solenoid<br>115VAC | Advance/<br>Hold/<br>Return |                  |                                                                                                                                                                                                                                                                                                                                                                                                                                                                                                                                                                                                                                                                                                                                                                                                                                                                                                                                                                                                                                                                                                                                                                                                                                                                                                                                                                                                                                                                                                                                                                                                                                                                                                                                                                                                                                                                                                                                                                                                                                                                                                                               | A A                                       |      | 7.0          |
| Double<br>Acting     | PS43L           | Solenoid<br>115VAC | Advance/<br>Hold/<br>Return |                  | A PIT | AS PT | A PT | 7.0          |