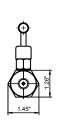

## **SOLENOID VALVE**

| Use With<br>Cylinder | Model<br>Number | Valve<br>Type      | Valve<br>Function           | Hydraulic Symbol | Schematic Flow path                                                                                                                                                                                                                                                                                                                                                                                                                                                                                                                                                                                                                                                                                                                                                                                                                                                                                                                                                                                                                                                                                                                                                                                                                                                                                                                                                                                                                                                                                                                                                                                                                                                                                                                                                                                                                                                                                                                                                                                                                                                                                                           |                                           |      | Weight (lbs) |
|----------------------|-----------------|--------------------|-----------------------------|------------------|-------------------------------------------------------------------------------------------------------------------------------------------------------------------------------------------------------------------------------------------------------------------------------------------------------------------------------------------------------------------------------------------------------------------------------------------------------------------------------------------------------------------------------------------------------------------------------------------------------------------------------------------------------------------------------------------------------------------------------------------------------------------------------------------------------------------------------------------------------------------------------------------------------------------------------------------------------------------------------------------------------------------------------------------------------------------------------------------------------------------------------------------------------------------------------------------------------------------------------------------------------------------------------------------------------------------------------------------------------------------------------------------------------------------------------------------------------------------------------------------------------------------------------------------------------------------------------------------------------------------------------------------------------------------------------------------------------------------------------------------------------------------------------------------------------------------------------------------------------------------------------------------------------------------------------------------------------------------------------------------------------------------------------------------------------------------------------------------------------------------------------|-------------------------------------------|------|--------------|
| Single<br>Acting     | PS33L           | Solenoid<br>115VAC | Advance/<br>Hold/<br>Return |                  |                                                                                                                                                                                                                                                                                                                                                                                                                                                                                                                                                                                                                                                                                                                                                                                                                                                                                                                                                                                                                                                                                                                                                                                                                                                                                                                                                                                                                                                                                                                                                                                                                                                                                                                                                                                                                                                                                                                                                                                                                                                                                                                               | A A                                       |      | 7.0          |
| Double<br>Acting     | PS43L           | Solenoid<br>115VAC | Advance/<br>Hold/<br>Return |                  | A PIT | AS PT | A PT | 7.0          |