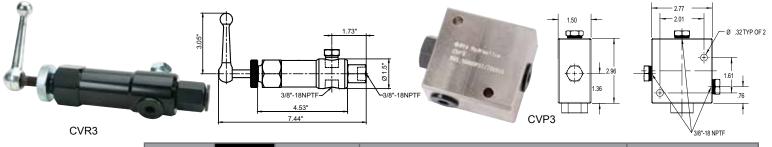

## **FLOW CONTROL VALVES**

CVN1 &CVN3

| Valve<br>Type                    | Model<br>Number | Ports       | Application                                                                                                                                                                                                                                                                        | Hydraulic Symbol |
|----------------------------------|-----------------|-------------|------------------------------------------------------------------------------------------------------------------------------------------------------------------------------------------------------------------------------------------------------------------------------------|------------------|
| Needle Valve                     | CVN1            | 1⁄4"-18NPTF | Controls cylinder speed and acts as temporary shut-off valve                                                                                                                                                                                                                       |                  |
|                                  | CVN3            | 3/8"-18NPTF | for load holding                                                                                                                                                                                                                                                                   |                  |
| Check Valve                      | CVC3            | %"-18NPTF   | Allows flow in one direction only                                                                                                                                                                                                                                                  |                  |
| Pilot<br>Operated<br>Check Valve | CVP3            | %"-18NPTF   | Mounted in line to a cylinder and will hold pressure in the cylinder in the event of pressure loss in the system.  Most often used on double-acting cylinders with pilot port receiving pressure from a tee off of the cylinder retracting line. Pilot pressure ratio 15% or 6.5:1 |                  |
| Pressure<br>Relief Valve         | CVR3            | %"-18NPTF   | Controls pressure developed by the pump in hydraulic loop. By-pass occurs when pre-set pressure is reached. Turns clockwise to increase pressure, counter clockwise to decrease                                                                                                    |                  |