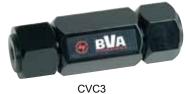

## **FLOW CONTROL VALVES**

CVN1 &CVN3

| Valve<br>Type                    | Model<br>Number | Ports       | Application                                                                                                                                                                                                                                                                        | Hydraulic Symbol |
|----------------------------------|-----------------|-------------|------------------------------------------------------------------------------------------------------------------------------------------------------------------------------------------------------------------------------------------------------------------------------------|------------------|
| Needle Valve                     | CVN1            | 1⁄4"-18NPTF | Controls cylinder speed and acts as temporary shut-off valve                                                                                                                                                                                                                       |                  |
|                                  | CVN3            | 3/8"-18NPTF | for load holding                                                                                                                                                                                                                                                                   |                  |
| Check Valve                      | CVC3            | %"-18NPTF   | Allows flow in one direction only                                                                                                                                                                                                                                                  |                  |
| Pilot<br>Operated<br>Check Valve | CVP3            | %"-18NPTF   | Mounted in line to a cylinder and will hold pressure in the cylinder in the event of pressure loss in the system.  Most often used on double-acting cylinders with pilot port receiving pressure from a tee off of the cylinder retracting line. Pilot pressure ratio 15% or 6.5:1 |                  |
| Pressure<br>Relief Valve         | CVR3            | %"-18NPTF   | Controls pressure developed by the pump in hydraulic loop. By-pass occurs when pre-set pressure is reached. Turns clockwise to increase pressure, counter clockwise to decrease                                                                                                    |                  |